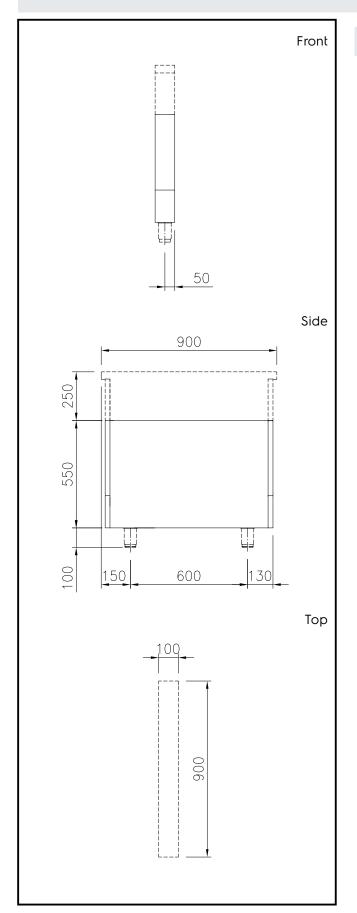

## **Key Information:**

External dimensions, Width:

589600 (MC3ADOAOOO)100 mmExternal dimensions, Depth:900 mmExternal dimensions, Height:550 mmNet weight:10 kg

| Optional Accessories                                                                                                                                                                                                                                                          |            |  |
|-------------------------------------------------------------------------------------------------------------------------------------------------------------------------------------------------------------------------------------------------------------------------------|------------|--|
| <ul> <li>Stainless steel side panel,<br/>900x800mm, freestanding</li> </ul>                                                                                                                                                                                                   | PNC 912511 |  |
| Stainless steel side kicking strips left and right, freestanding, 900mm width                                                                                                                                                                                                 | PNC 912621 |  |
| <ul> <li>Stainless steel side kicking strips<br/>left and right, against the wall,<br/>900mm width</li> </ul>                                                                                                                                                                 | PNC 912624 |  |
| <ul> <li>Stainless steel side kicking strips<br/>left and right, back-to-back,<br/>1810mm width</li> </ul>                                                                                                                                                                    | PNC 912627 |  |
| <ul> <li>Stainless steel panel,<br/>900x800mm, against wall, left<br/>side</li> </ul>                                                                                                                                                                                         | PNC 913102 |  |
| <ul> <li>Stainless steel panel,<br/>900x800mm, against wall, right<br/>side</li> </ul>                                                                                                                                                                                        | PNC 913106 |  |
| Back panel, 100x550mm, for<br>bases one-side operated                                                                                                                                                                                                                         | PNC 913175 |  |
| • Stainless steel side panel, left,<br>H=800, flush                                                                                                                                                                                                                           | PNC 913224 |  |
| • Stainless steel side panel, left,<br>H=800, flush                                                                                                                                                                                                                           | PNC 913225 |  |
| Side reinforced panel only in combination with side shelf, for freestanding units                                                                                                                                                                                             | PNC 913259 |  |
| <ul> <li>Side reinforced panel only in<br/>combination with side shelf, for<br/>against the wall installations, left</li> </ul>                                                                                                                                               | PNC 913268 |  |
| <ul> <li>Side reinforced panel only in<br/>combination with side shelf, for<br/>against the wall installations,<br/>right</li> </ul>                                                                                                                                          | PNC 913270 |  |
| Side reinforced panel only in<br>combination with side shelf, for<br>back-to-back installations, left                                                                                                                                                                         | PNC 913277 |  |
| <ul> <li>Side reinforced panel only in<br/>combination with side shelf, for<br/>back-to-back installation, right</li> </ul>                                                                                                                                                   | PNC 913278 |  |
| Stainless steel dividing panel,<br>900x800mm, (it should only be<br>used between Electrolux<br>Professional thermaline Modular<br>90 and thermaline C90)                                                                                                                      | PNC 913673 |  |
| Stainless steel side panel, 900x800mm, flush-fitting (it should only be used against the wall, against a niche and in between Electrolux Professional thermaline and ProThermetic appliances and external appliances - provided that these have at least the same dimensions) | PNC 913689 |  |